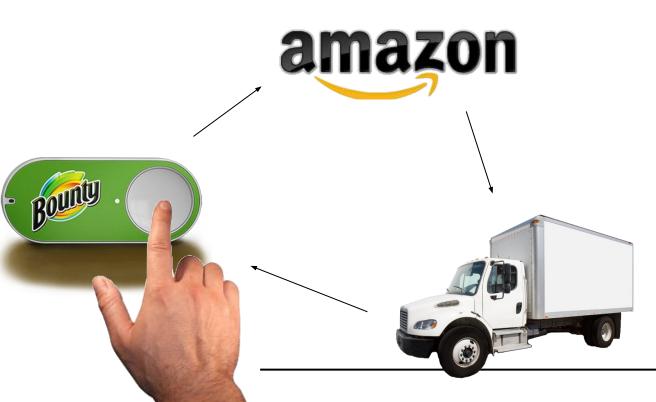

### **Connected Components**

When the Dash is pushed, a signal is sent to Amazon to order the product specified by the Dash. In this case, a package of Bounty paper towels would be ordered and shipped.