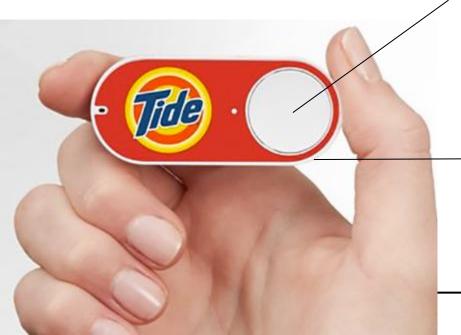

# **Physical Components**

Button pressed to order product

Adhesive backing to stick to surfaces