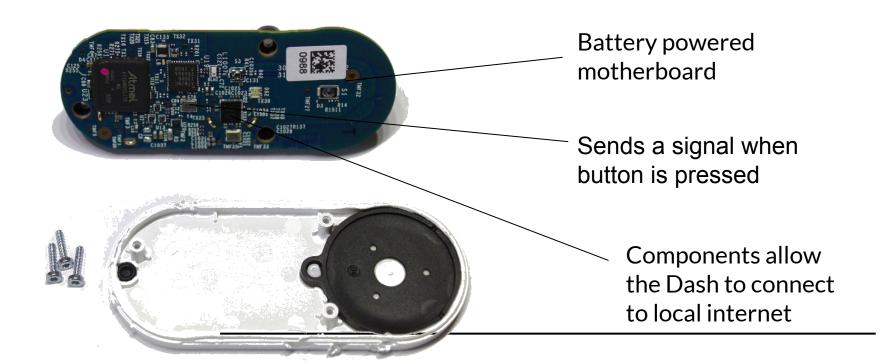

# INTRODUCING amazondash

# **Physical Components**



Button pressed to order product

Adhesive backing to stick to surfaces

#### **Smart Components**



### **Connected Components**



When the Dash is pushed, a signal is sent to Amazon to order the product specified by the Dash. In this case, a package of Bounty paper towels would be ordered and shipped.

## **Functionality**



The Dash is able to stick to surfaces, making it very versatile. This allows you to put it in places that remind you of the product you might need. For example, if you might need laundry detergent in the future, you could put a Tide button on your washing machine.