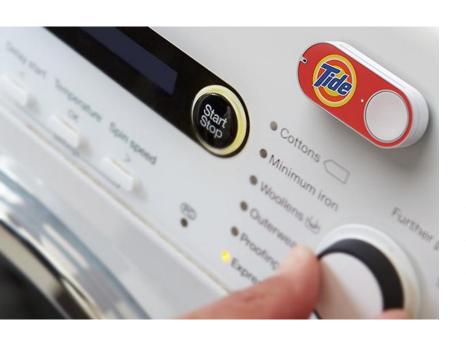

## **Functionality**

The Dash is able to stick to surfaces, making it very versatile. This allows you to put it in places that remind you of the product you might need. For example, if you might need laundry detergent in the future, you could put a Tide button on your washing machine.