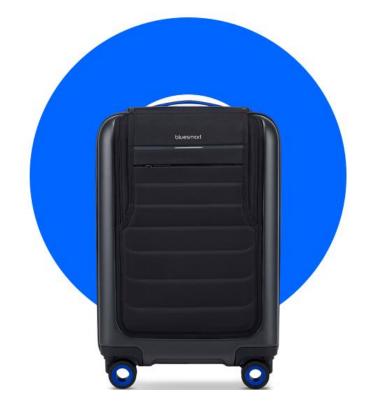

## **BLUESMART ONE**

The Bluesmart One is a <u>state-of-the-art travel suitcase</u> invented by the creators after two years of extensive research, development and testing. Apart from being a storage device, it provides various functionality for the current age of travelers, and provides a worry-free travel experience.

## **Physical Components**

- Weather and scratch resistant hard shell body
- □ Smooth rolling wheels
- **D** Battery