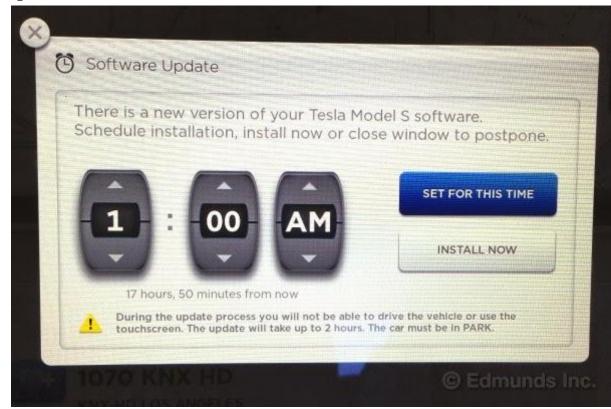

### **Physical/Special Properties**

Tesla Model S cars are very sleek and shiny, coming a variety of colors. The car is a sedan, and is marketed as "deluxe." They are able to have a software update instead of being recalled, which saves the company money while also convincing the customer.

## "Smart" Components

Like said earlier, cars can be essentially updated instead of being recalled. The car also has an onboard bluetooth and WiFi, enabling drivers to check social media, maps, or the game right from their car.