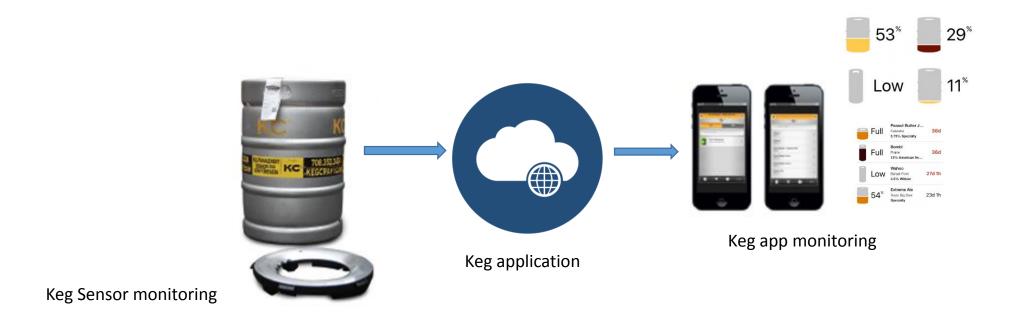

## Smart connected beer keg

Keg sensor monitors your draft beer 24/7, providing you with real-time information, powered by the keg application. This allows you to know exactly how much is left in each keg and what temperature it is being stored. With this insight you'll never pull a keg before it's empty, ensuring you sell every last drop of beer and you will eliminate waste by knowing volume levels.

This application provides visual representation of your data that you can access anytime, anywhere. Track waste reduction, compare yourself to your temperatures, and see opportunity loss by product. Drill down even deeper to discover which days you're wasting most or least, and how much waste you're averaging per day.