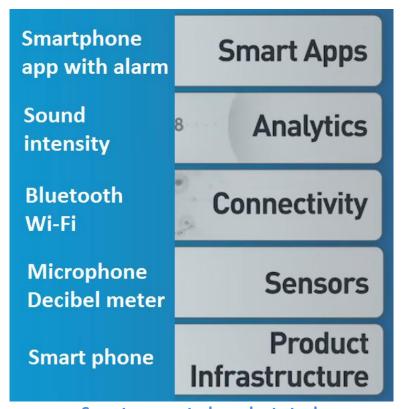

This product uses sensor to measure sound level in room and if the sound is high it means that baby is awake and crying.

Sensors send data to smart phone by using Wi-Fi or Bluetooth to smart phone where data are processed. By processing data it can be monitor the lever of sound in room. If sound is higher than defined level it means that baby is crying.

If sound level implies that baby is crying an application installed on smart phone can activate an alarm to parents to notify them that baby is awake and crying.

**Smart connected product stack** 

**NOTE:** On similar way it can be monitor and other phenomena such as baby's temperature, room temperature, activity level.