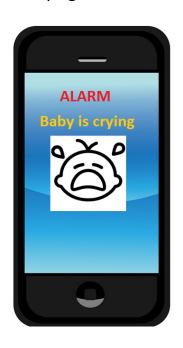

If sound level implies that baby is crying an application installed on smart phone can activate an alarm to parents to notify them that baby is awake and crying.

**Smart connected product stack** 

**NOTE:** On similar way it can be monitor and other phenomena such as baby's temperature, room temperature, activity level.