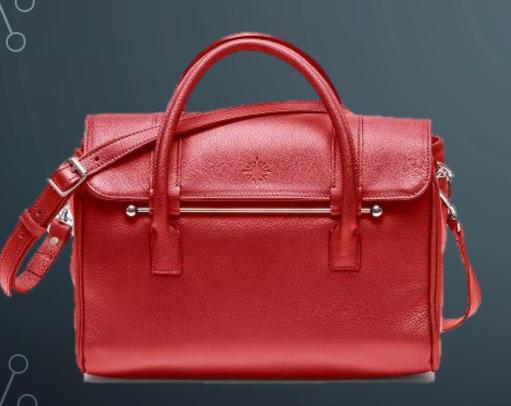

## THE SMART BUSINESS PURSE

Smart Apps: mobile device app, LED flash (visual signal)

Analytics: Descriptive, Prescriptive

Connectivity: Bluetooth, Optional WiFi enabled

Sensors: Weight/Metal, GPS

**Product Infrastructure**: The purse itself, led bulbs, software, lithium battery