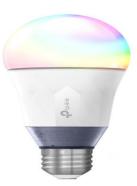

## Smart Wi-Fi LED Bulb with Color Changing Hue

•No Hub Required – Connect the bulb directly to your Wi-Fi at home •Manage Remotely – Control your lights from anywhere with your tablet or smartphone using the free Kasa app (iOS, Android)

•**Color Changing Hue –** Fine-tune colors for every occasion and adjust brightness as well as light appearance from soft white (2500k) to daylight (9000k)

•Voice Control – Pair to Amazon Alexa and the Google Assistant to enable voice control