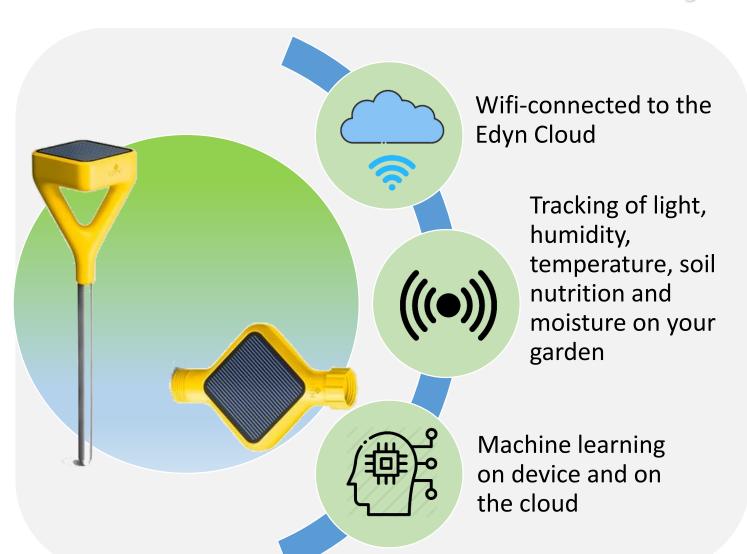

## Wi-Fi Garden Sensor

## **Smart Garden System by Edyn**

**Continues monitoring** of the condition of your garden.

**Reduce** water bills with a smartly control of your existing watering system based on weather forecast and soil conditions.

Front Garden app will give SMART recommendation based on Edyn cloud analysis of the garden data current conditions, public data like soil science data bases, farmer's almanac and USDA data to know what's happening and any given time.