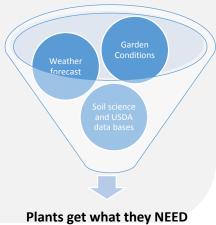

Front Garden app will give SMART recommendation based on Edyn cloud analysis of the garden data current conditions, public data like soil science data bases, farmer's almanac and USDA data to know what's happening and any given time.