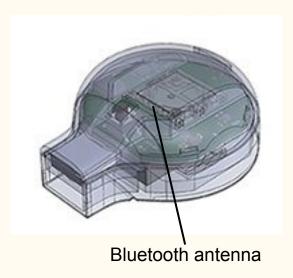

## Connectivity Components

Connects to iPhones with iOS 9.1 or newer and Android 4.4.4 or newer via bluetooth LE