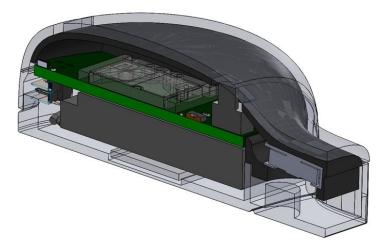

The mint breathometer utilizes an electrochemical printed fuel-cell sensor technology to run its tests.

Identifu Parts

Intake fan (draws in air from mouth to run tests)