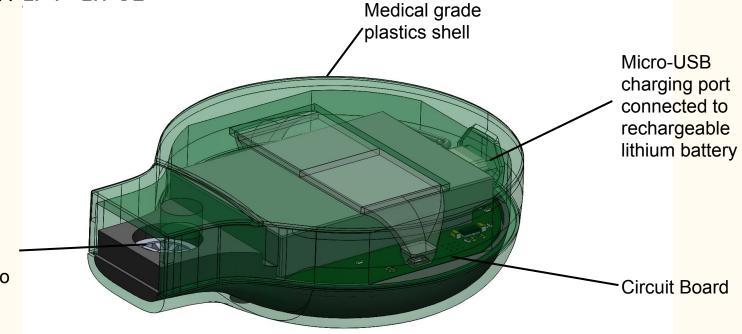

## Breathometer Mint The Smart Way to Monitor Oral Health

User Mint Mouthpiece Physical Components Manual Device ..... USB Charging Cord Power **Button** Micro USB\_

**Charging Port** 

## **Smart Components**

Mint test analyzes breath through a highly sophisticated array of sensors, Mint can detect the signs that harmful bacteria leave behind and accurately report through the Mint app. Reports also on breath quality and hydration.